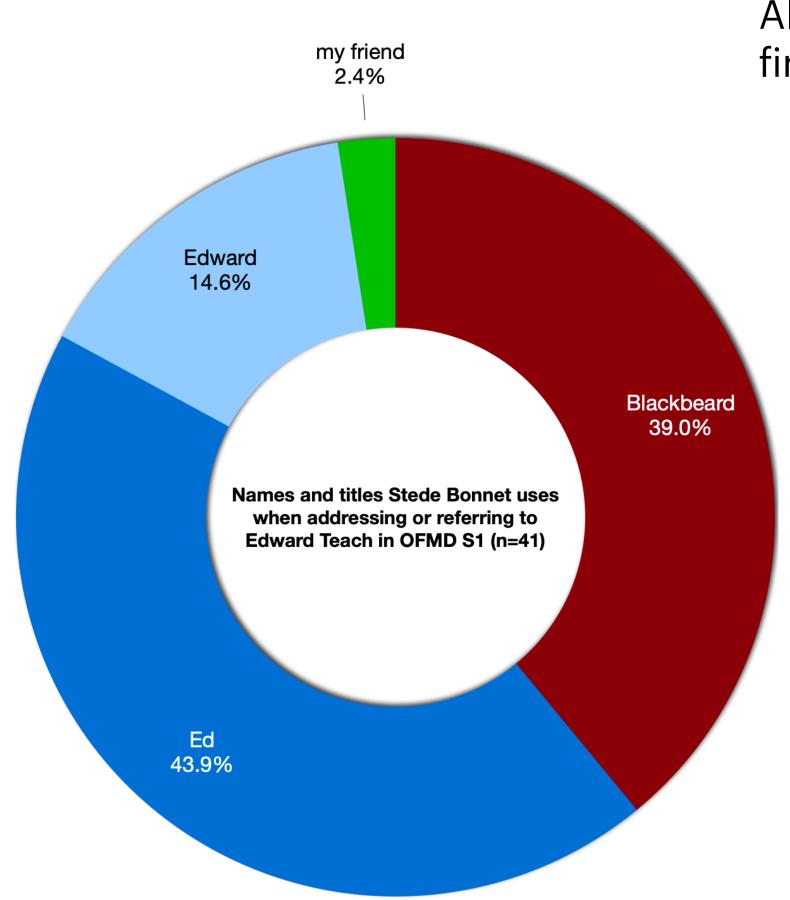

## Stede addressing or referring to Edward

All 41 times Stede either addresses Edward directly or refers to him in the first season of Our Flag Means Death (<u>watch video</u>).

How Stede Bonnet addresses or refers to Edward Teach in OFMD season 1 (names or titles used in each episode)