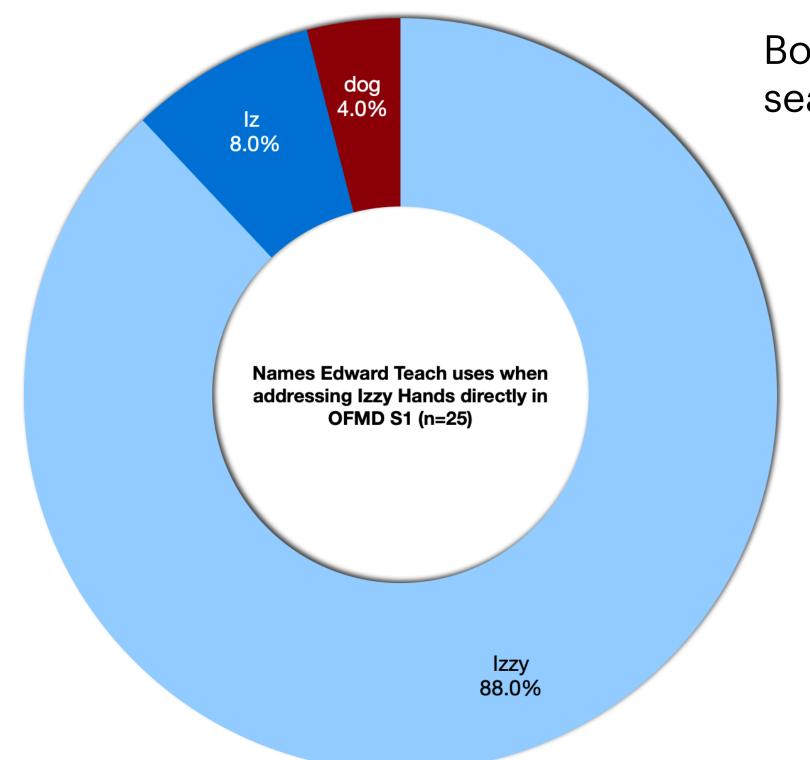

## Edward addressing Izzy directly

All 25 times Edward addresses Izzy directly in the first season of Our Flag Means Death (watch video).

Bonus: Every time Edward and Izzy address each other directly in the first season of Our Flag Means Death (<u>watch video</u>).