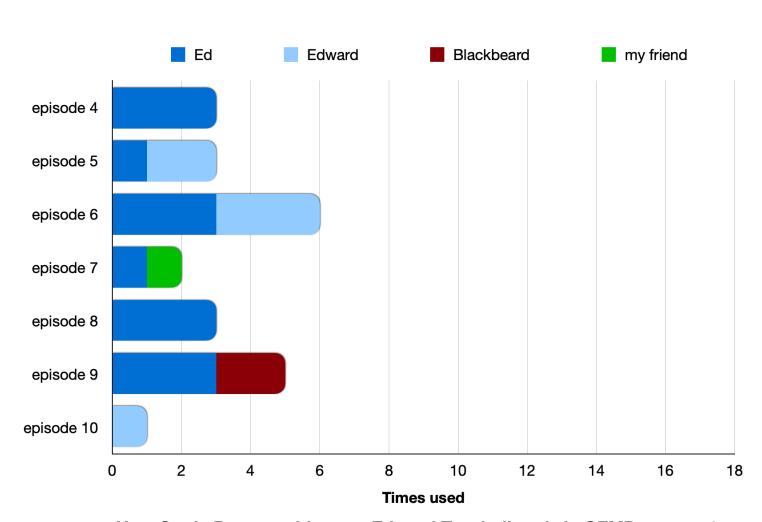

## Stede addressing Edward directly

How Stede Bonnet addresses Edward Teach directly in OFMD season 1 (names or titles used in each episode)