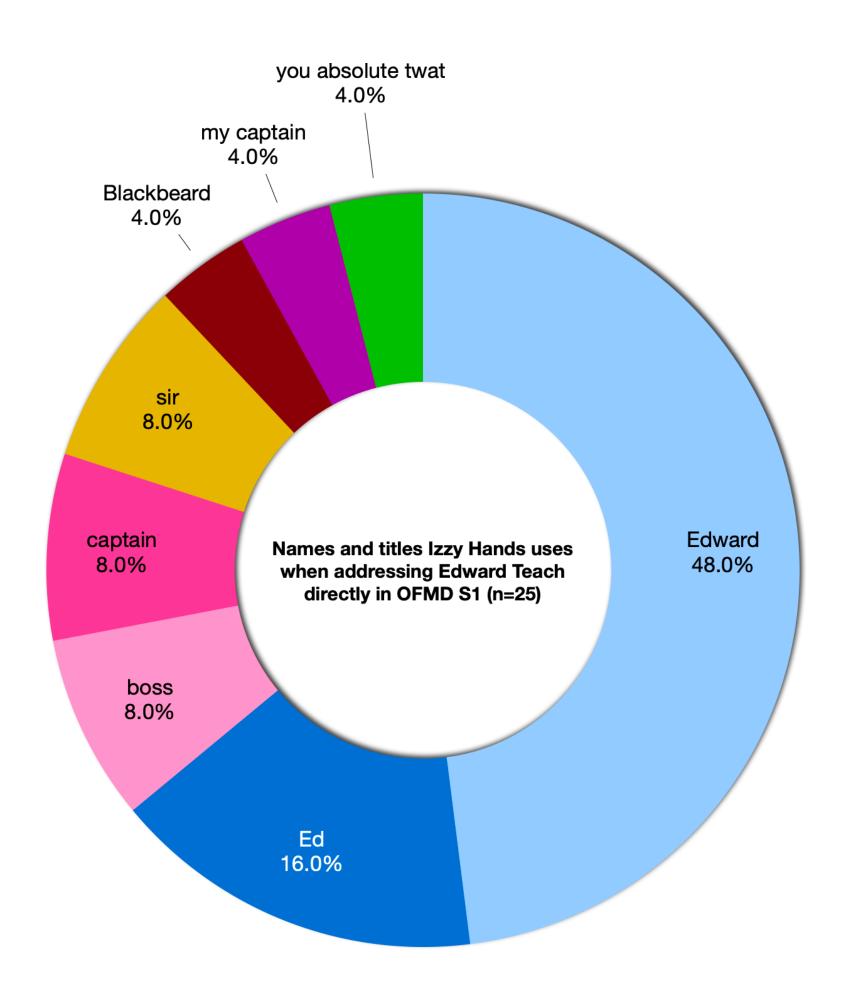

# Izzy addressing Edward directly

All 25 times Izzy addresses Edward directly in the first season of Our Flag Means Death (watch video\*).

\* The video doest not contain the two times Izzy calls him "sir".