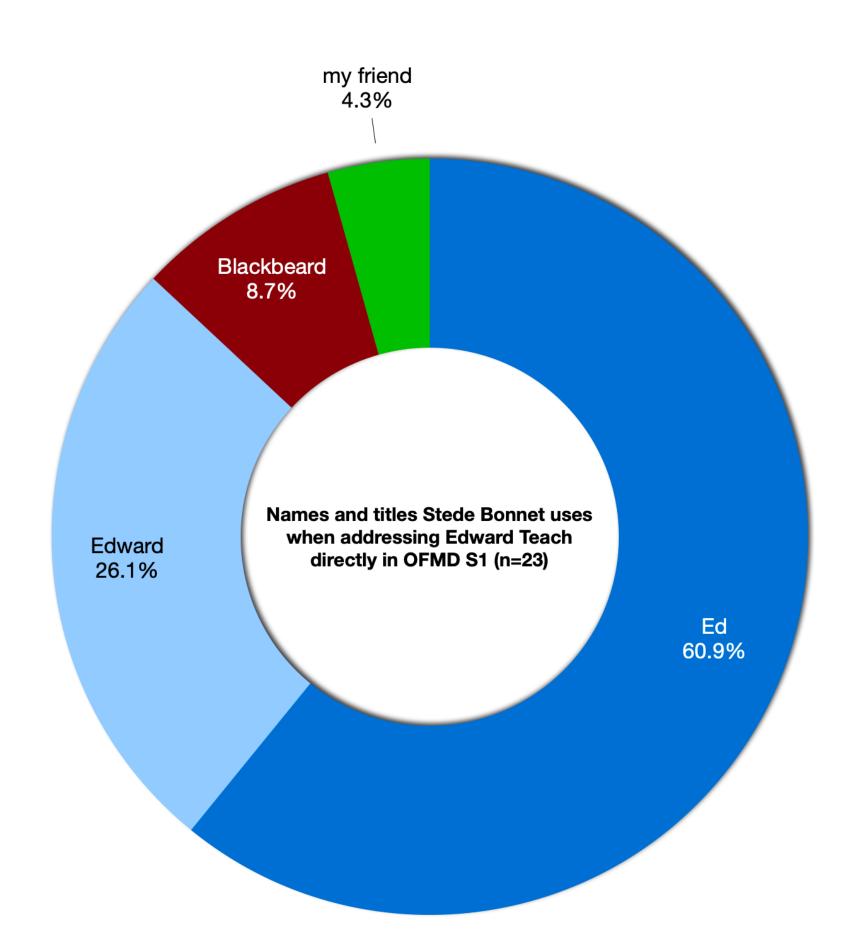

## Stede addressing Edward directly

How Stede Bonnet addresses Edward Teach directly in OFMD season 1 (names or titles used in each episode)