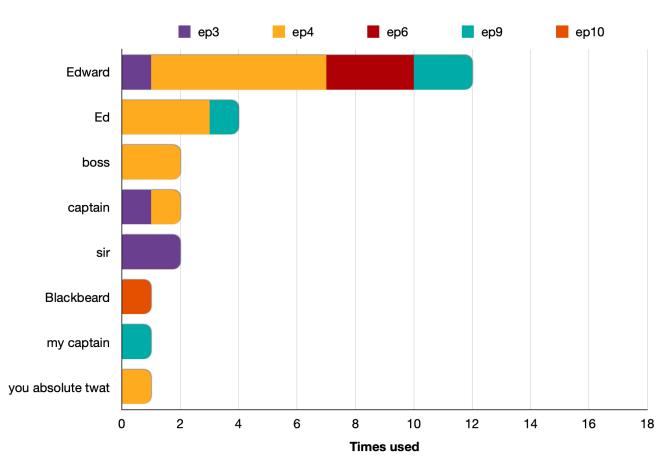

# Izzy addressing Edward directly

All 25 times Izzy addresses Edward directly in the first season of Our Flag Means Death (watch video\*).

\* The video doest not contain the two times Izzy calls him "sir".

How Izzy Hands addresses Edward Teach directly in OFMD season 1 (names or titles used in each episode)