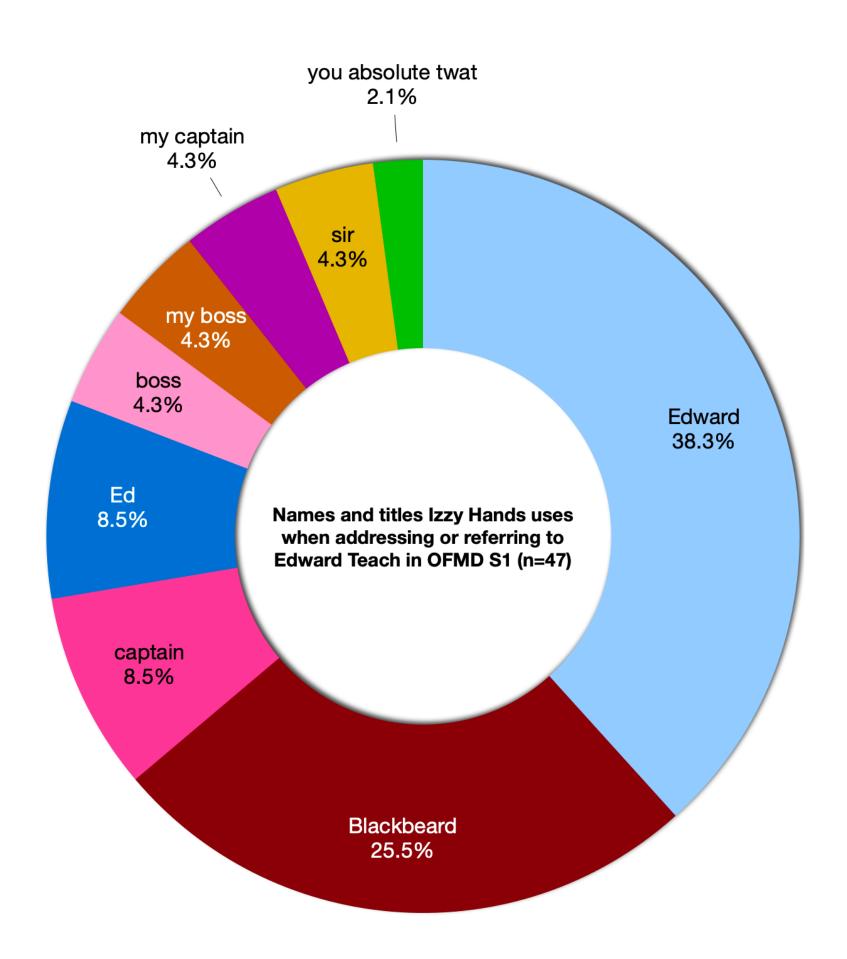

## Izzy addressing or referring to Edward

All 47 times Izzy either addresses Edward directly or refers to him in the first season of Our Flag Means Death (<u>watch video</u>\*).

\* The video doest not contain the two times Izzy calls him "sir".