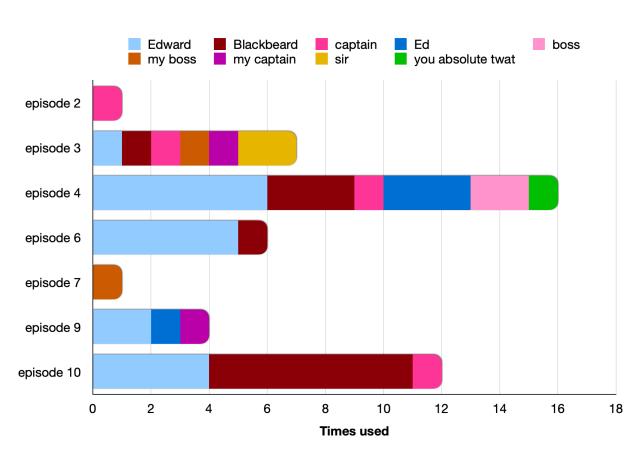

How Izzy Hands addresses or refers to Edward Teach in OFMD season 1 (episodes where name or title is used)

How Izzy Hands addresses or refers to Edward Teach in OFMD season 1 (names or titles used in each episode)