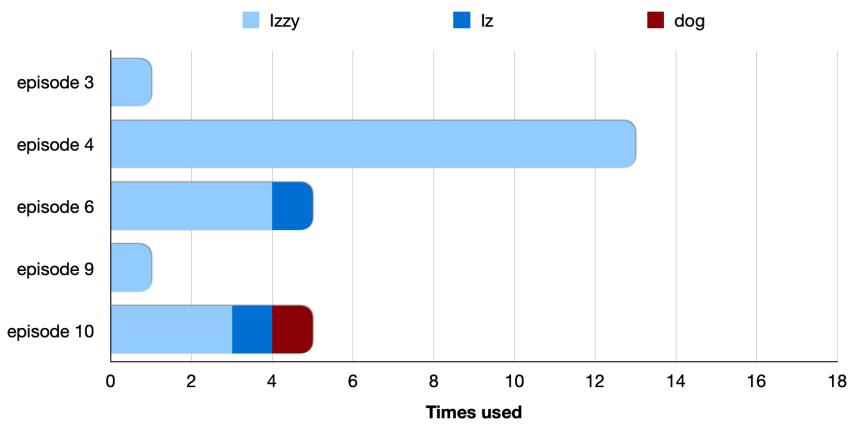

How Edward Teach addresses Izzy Hands directly in OFMD season 1 (names used in each episode)