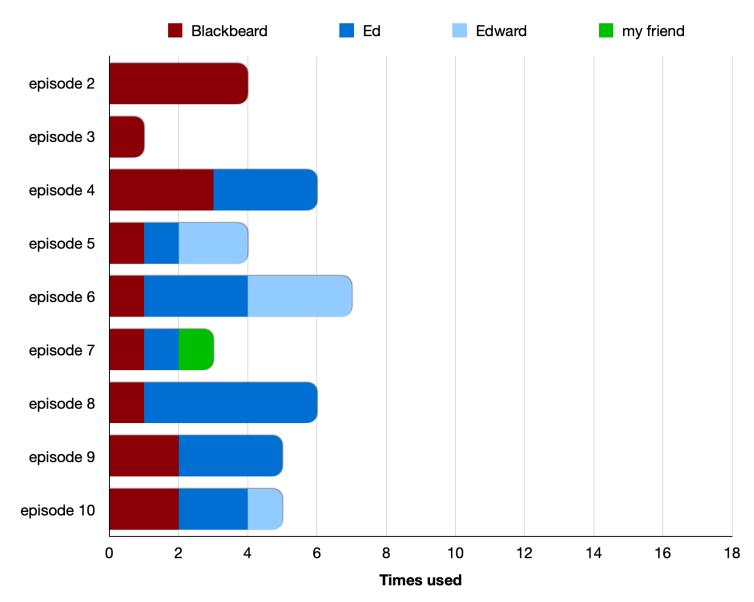

## Stede addressing or referring to Edward

All 41 times Stede either addresses Edward directly or refers to him in the first season of Our Flag Means Death (<u>watch video</u>).

How Stede Bonnet addresses or refers to Edward Teach in OFMD season 1 (names or titles used in each episode)